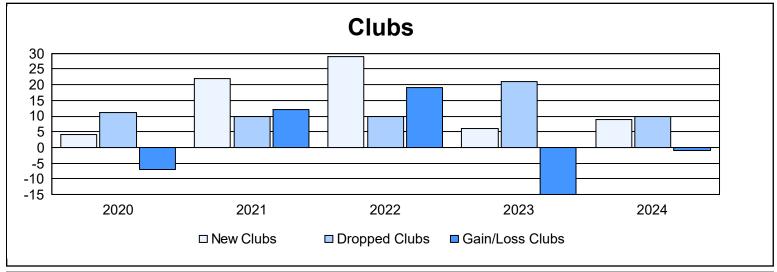

District 321 D As of June 2024 Cumulative

| Year      | New<br>Clubs | Dropped<br>Clubs | Gain/<br>Loss<br>Clubs | New<br>Members | Charter<br>Members | Reinstate<br>Members | Transfer<br>Members | Total<br>Member<br>Added | Total<br>Members<br>Dropped | Gain/<br>Loss<br>Members |
|-----------|--------------|------------------|------------------------|----------------|--------------------|----------------------|---------------------|--------------------------|-----------------------------|--------------------------|
| 2019-2020 | 4            | 11               | -7                     | 348            | 141                | 165                  | 30                  | 684                      | 1,010                       | -326                     |
| 2020-2021 | 22           | 10               | 12                     | 450            | 571                | 100                  | 6                   | 1,127                    | 1,013                       | 114                      |
| 2021-2022 | 29           | 10               | 19                     | 936            | 766                | 196                  | 73                  | 1,971                    | 1,406                       | 565                      |
| 2022-2023 | 6            | 21               | -15                    | 413            | 250                | 59                   | 21                  | 743                      | 1,315                       | -572                     |
| 2023-2024 | 9            | 10               | -1                     | 607            | 260                | 128                  | 34                  | 1,029                    | 993                         | 36                       |
| Average   | 14           | 12               | 2                      | 551            | 398                | 130                  | 33                  | 1,111                    | 1,147                       | -37                      |