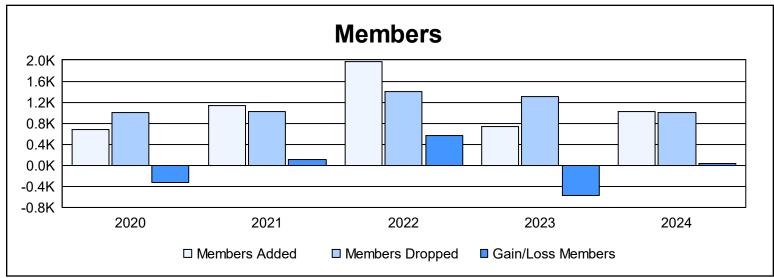

District 321 D As of June 2024 Cumulative

| Year      | New<br>Clubs | Dropped<br>Clubs | Gain/<br>Loss<br>Clubs | New<br>Members | Charter<br>Members | Reinstate<br>Members | Transfer<br>Members | Total<br>Member<br>Added | Total<br>Members<br>Dropped | Gain/<br>Loss<br>Members |
|-----------|--------------|------------------|------------------------|----------------|--------------------|----------------------|---------------------|--------------------------|-----------------------------|--------------------------|
| 2019-2020 | 4            | 11               | -7                     | 348            | 141                | 165                  | 30                  | 684                      | 1,010                       | -326                     |
| 2020-2021 | 22           | 10               | 12                     | 450            | 571                | 100                  | 6                   | 1,127                    | 1,013                       | 114                      |
| 2021-2022 | 29           | 10               | 19                     | 936            | 766                | 196                  | 73                  | 1,971                    | 1,406                       | 565                      |
| 2022-2023 | 6            | 21               | -15                    | 413            | 250                | 59                   | 21                  | 743                      | 1,315                       | -572                     |
| 2023-2024 | 9            | 10               | -1                     | 607            | 260                | 128                  | 34                  | 1,029                    | 993                         | 36                       |
| Average   | 14           | 12               | 2                      | 551            | 398                | 130                  | 33                  | 1,111                    | 1,147                       | -37                      |